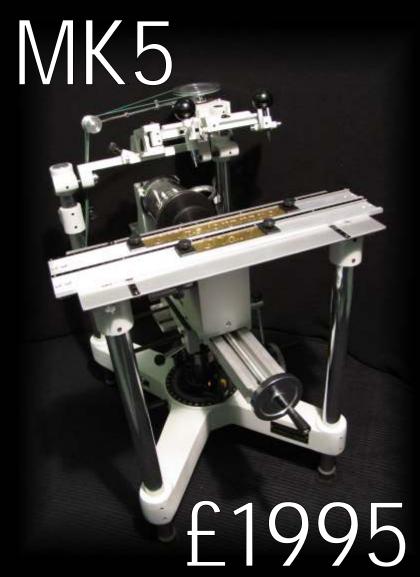

The MK-5 Universal Engraving Machine is probably the most versatile engraving machine in the world. It is capable of engraving both flat and bulky / cylindrical items, using the same vice assembly.

The MK-5 has undoubtedly the largest capacity in its field, capable of holding flatwork 430mm wide and any length, and cylindrical items up to 260mm diameter. It has no difficulty, therefore, in engraving large trophies, tankards, instrument panels, signs, jewellery, watches, decanters, wine glasses, etc.

The MK-5 comes complete with a motorised spindle, enabling it to engrave onto wood, plastic, metals and even glassware. Delicate items can be easily and accurately adjusted up/down, left/right, backwards/forwards, tilted and rotated.....its strength is its flexibility.

## SPECIFICATIONS

MOTOR
MOTOR SPINDLE
CUTTERS
PANTOGRAPH
VICE CAPACITY
MAX. ENGRAVING AREA
MAX. CUP DIAMETER
MAX. MAT. THICKNESS
COPY TABLE
COPY SLIDE
DIMENSIONS
WEIGHT

Silent Induction Top Loading 1/8"x4½" Ratios 1:2 TO 1:7 430mm by any length 325x75mm (in one) 260mm 245mm 160x400mm 2 Single Line 460mm 450x470x610mm